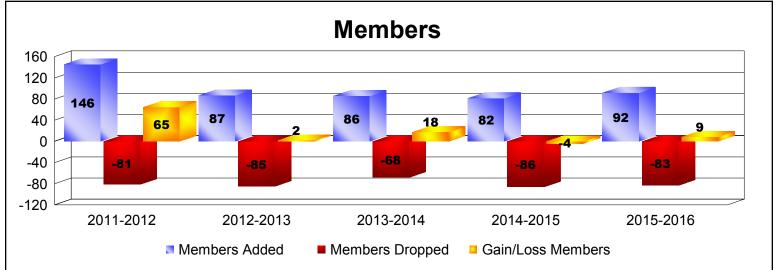

District 111BN As of June 2016 Cumulative

| Year      | New<br>Clubs | Dropped<br>Clubs | Gain/<br>Loss<br>Clubs | New<br>Members | Charter<br>Members | Reinstate<br>Members | Transfer<br>Members | Total<br>Member<br>Added | Total<br>Members<br>Dropped | Gain/<br>Loss<br>Members |
|-----------|--------------|------------------|------------------------|----------------|--------------------|----------------------|---------------------|--------------------------|-----------------------------|--------------------------|
| 2011-2012 | 2            | 0                | 2                      | 83             | 53                 | 1                    | 9                   | 146                      | -81                         | 65                       |
| 2012-2013 | 0            | 0                | 0                      | 83             | 0                  | 0                    | 4                   | 87                       | -85                         | 2                        |
| 2013-2014 | 0            | 0                | 0                      | 80             | 0                  | 0                    | 6                   | 86                       | -68                         | 18                       |
| 2014-2015 | 0            | 0                | 0                      | 77             | 0                  | 1                    | 4                   | 82                       | -86                         | -4                       |
| 2015-2016 | 0            | 0                | 0                      | 81             | 0                  | 2                    | 9                   | 92                       | -83                         | 9                        |
| Average   | 0            | 0                | 0                      | 81             | 11                 | 1                    | 6                   | 99                       | -81                         | 18                       |