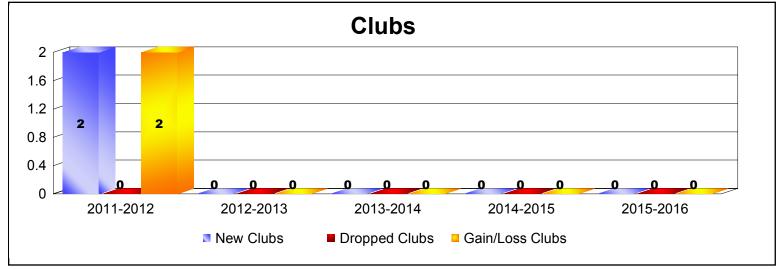

District 111BN As of June 2016 Cumulative

| Year      | New<br>Clubs | Dropped<br>Clubs | Gain/<br>Loss<br>Clubs | New<br>Members | Charter<br>Members | Reinstate<br>Members | Transfer<br>Members | Total<br>Member<br>Added | Total<br>Members<br>Dropped | Gain/<br>Loss<br>Members |
|-----------|--------------|------------------|------------------------|----------------|--------------------|----------------------|---------------------|--------------------------|-----------------------------|--------------------------|
| 2011-2012 | 2            | 0                | 2                      | 83             | 53                 | 1                    | 9                   | 146                      | -81                         | 65                       |
| 2012-2013 | 0            | 0                | 0                      | 83             | 0                  | 0                    | 4                   | 87                       | -85                         | 2                        |
| 2013-2014 | 0            | 0                | 0                      | 80             | 0                  | 0                    | 6                   | 86                       | -68                         | 18                       |
| 2014-2015 | 0            | 0                | 0                      | 77             | 0                  | 1                    | 4                   | 82                       | -86                         | -4                       |
| 2015-2016 | 0            | 0                | 0                      | 81             | 0                  | 2                    | 9                   | 92                       | -83                         | 9                        |
| Average   | 0            | 0                | 0                      | 81             | 11                 | 1                    | 6                   | 99                       | -81                         | 18                       |